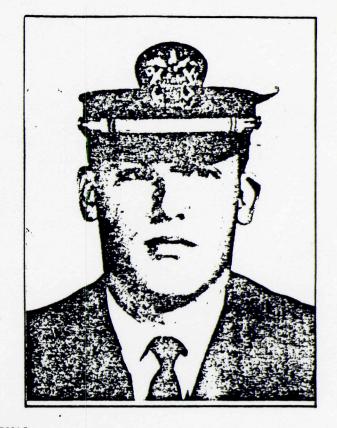

I.NAME \_LUNA, Carter P. SERVICE/RANK \_USAF/Lt Col DATE OF INCIDENT 10 March 1969 COUNTRY \_Laos PROVINCE Savannakhet INFORMATION REGARDING THE ABOVE NAMED INDIVIDUAL: Subject's aircraft was hit by ground fire, and the two crewmen bailed out at 1218 local time. The aircraft pilot, who was subsequently recovered, saw subject reach the ground safely about 1.5 km south of Ban Kok Nak village and move into protective cover. Subject retained voice contact with SAR forces by radio until 1425 hours, at which time the aircraft pilot heard enemy troops close to the position where he believed subject was hiding. INFORMATION PROVIDED BY THE OTHER SIDE ON THE ABOVE NAMED INDIVIDUAL NOT APPLICABLE REMARKS OR ADDITIONAL COMMENTS (AS APPROPRIATE) Subject's aircraft was an F-4D. The recovered pilot was Capt A. P. Rutyna.