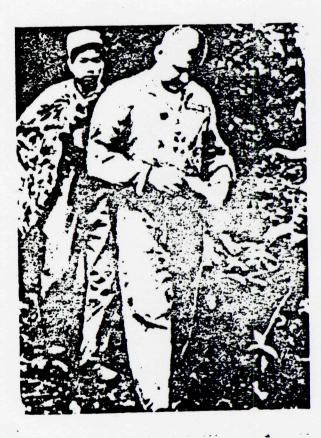

REMARKS OR ADDITIONAL COMMENTS (AS APPROPRIATE)

Since confinement, subject may have grown a dark red beard.

| FILE RECORD SUMMARY                                                                                                              |
|----------------------------------------------------------------------------------------------------------------------------------|
| 1.NAME DEBRUIN, Eugene H.                                                                                                        |
| SERVICE/RANK Civilian                                                                                                            |
| DATE OF INCIDENT <sup>5</sup> September 1963                                                                                     |
| COUNTRY Laos                                                                                                                     |
| PROVINCE Savannakhet                                                                                                             |
|                                                                                                                                  |
| 2. INFORMATION REGARDING THE ABOVE NAMED INDIVIDUAL: Subject was the pilot of a C-46 aircraft that was downed 7 km west          |
| of Tchepone. 1 Chinese and 3 Thai personnel were also aboard the                                                                 |
| aircràft.                                                                                                                        |
|                                                                                                                                  |
|                                                                                                                                  |
|                                                                                                                                  |
|                                                                                                                                  |
|                                                                                                                                  |
|                                                                                                                                  |
| 3. INFORMATION PROVIDED BY THE OTHER SIDE ON THE ABOVE NAMED INDIVIDUAL                                                          |
| A photograph (see attachment) has been released with the following                                                               |
| caption "a C-46 of the Air America Company was shot down and the crew of five were captured." The five crewmembers are shown and |
| identified by name.                                                                                                              |