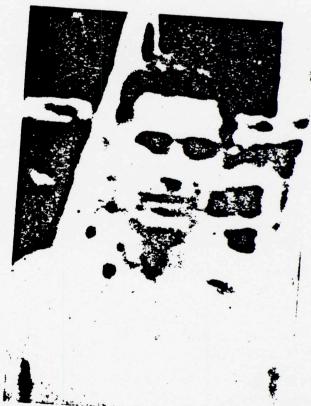

For photograph (see attached)

: of appeare

... additic

a recording allegedly made by subject requesting pardon and release from Prince Souphanouvong was broadcast on 22 May 1966.

|   | A   |      | OF. | A. |   |
|---|-----|------|-----|----|---|
| B | No. |      | 177 | B  |   |
| 1 | 4   | 3    | 3   | 1  |   |
| B | Se. | 3    | K,  |    | / |
| , | Q   | 7777 |     |    |   |