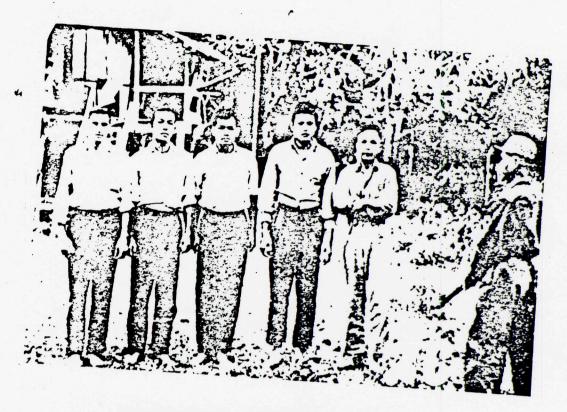

REMARKS OR ADDITIONAL COMMENTS (AS APPROPRIATE)

Since confinement, subject may have grown a dark red beard.

| FILE RECORD SUMMARY                                                                                                              |
|----------------------------------------------------------------------------------------------------------------------------------|
| 1.NAME DEBRUIN, Eugene H.                                                                                                        |
| SERVICE/RANK Civilian                                                                                                            |
| DATE OF INCIDENT <sup>5</sup> September 1963                                                                                     |
| COUNTRY Laos                                                                                                                     |
| PROVINCE Savannakhet                                                                                                             |
|                                                                                                                                  |
| 2. INFORMATION REGARDING THE ABOVE NAMED INDIVIDUAL: Subject was the pilot of a C-46 aircraft that was downed 7 km west          |
| of Tchepone. 1 Chinese and 3 Thai personnel were also aboard the                                                                 |
| aircràft.                                                                                                                        |
|                                                                                                                                  |
|                                                                                                                                  |
|                                                                                                                                  |
|                                                                                                                                  |
|                                                                                                                                  |
|                                                                                                                                  |
| 3. INFORMATION PROVIDED BY THE OTHER SIDE ON THE ABOVE NAMED INDIVIDUAL                                                          |
| A photograph (see attachment) has been released with the following                                                               |
| caption "a C-46 of the Air America Company was shot down and the crew of five were captured." The five crewmembers are shown and |
| identified by name.                                                                                                              |