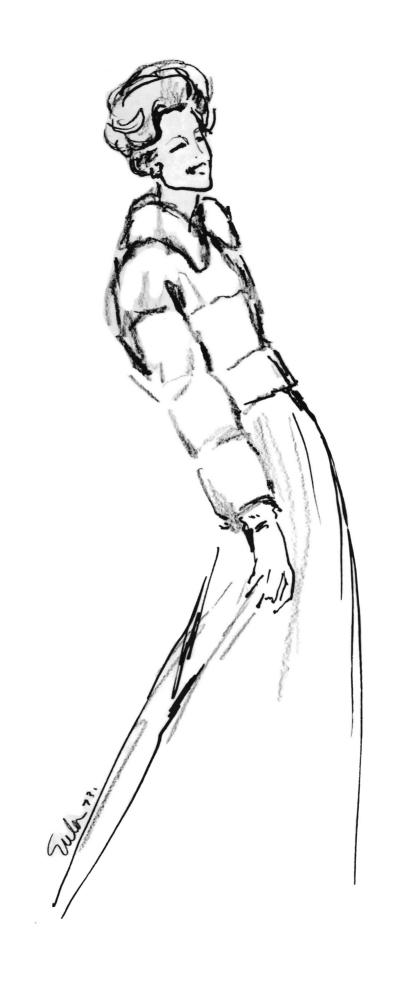

The short white mink jacket - designed by RITTER BROS. -BEN THYLAN- which the First Lady will be wearing to the Inaugural Balls emphasizes the small look Mrs. Nixon is so fond of: Just-above-the-waist length; horizontal bands of Emba Jasmin white mink skimming the body; wristlength, narrow long sleeves; a smallish Peter Pan collar softly framing Pat Nixon's pretty face.

The First Lady's short white (Emba Jasmin) mink jacket which she wore to the Concert at the Kennedy Center for the Performing Arts on the Friday prior to the Inauguration - was specially designed for her by RITTER BROS. - BEN THYLAN.