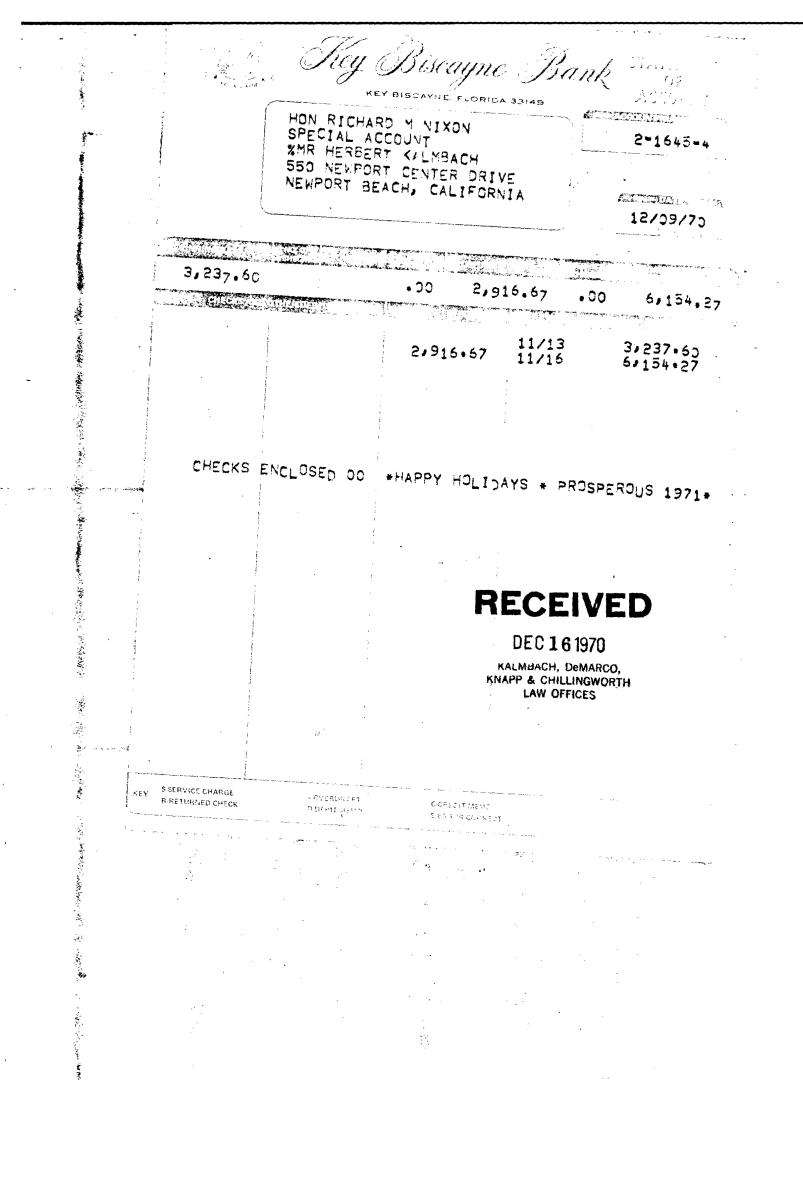

| <u>Box Number</u> | <u>Folder Number</u> | Document Date | <u>Document Type</u> | <b>Document Description</b>                                                                                             |
|-------------------|----------------------|---------------|----------------------|-------------------------------------------------------------------------------------------------------------------------|
| 7                 | 6                    | 12/16/1970    | Financial Records    | Key Biscayne Bank statement copy for RN<br>or PN account number 2-527. Handwritten<br>note as to General Account. 1 pg. |
| 7                 | 6                    | 12/04/1970    | Financial Records    | Key Biscayne Bank statement copy for RN or PN account number 2-0527-4. 1 pg.                                            |
| 7                 | 6                    | 12/16/1970    | Financial Records    | Key Biscayne Bank balance sheet copy.<br>Account number not specified. 1 pg.                                            |
| 7                 | 6                    | 12/16/1970    | Financial Records    | Key Biscayne Bank statement copy for RN account number 2-1645. Handwritten comment as to Special Account. 1 pg.         |
| 7                 | 6                    | 12/09/1970    | Financial Records    | Key Biscayne Bank statement copy for RN special account number 2-1645-4. 1 pg.                                          |
| 7                 | 6                    | 12/16/1970    | Financial Records    | Key Biscayne Bank balance sheet copy.<br>Account number not specified. 1 pg.                                            |
| 7                 | 6                    | 12/16/1970    | Financial Records    | Key Biscayne Bank statement copy for RN<br>account number 2-1893. Handwritten<br>comment as to Personal Account. 1 pg.  |