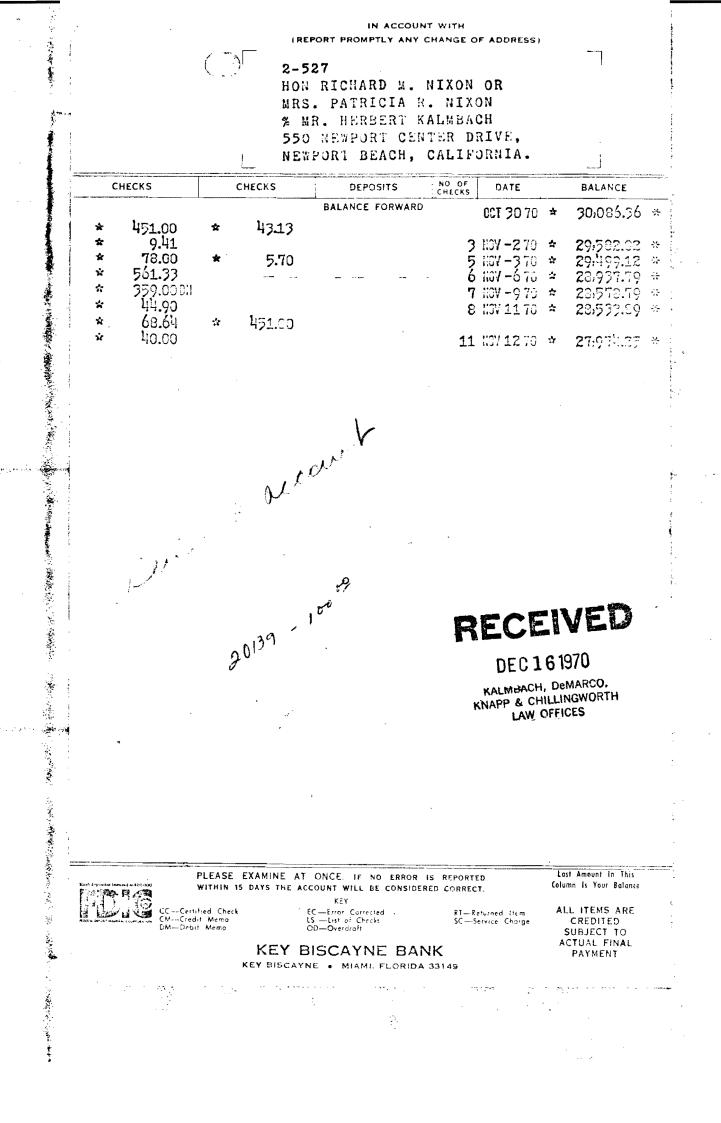

| <u>Box Number</u> | <u>Folder Number</u> | Document Date | <u>Document Type</u> | <b>Document Description</b>                                                                                             |
|-------------------|----------------------|---------------|----------------------|-------------------------------------------------------------------------------------------------------------------------|
| 7                 | 6                    | 12/16/1970    | Financial Records    | Key Biscayne Bank statement copy for RN<br>or PN account number 2-527. Handwritten<br>note as to General Account. 1 pg. |
| 7                 | 6                    | 12/04/1970    | Financial Records    | Key Biscayne Bank statement copy for RN or PN account number 2-0527-4. 1 pg.                                            |
| 7                 | 6                    | 12/16/1970    | Financial Records    | Key Biscayne Bank balance sheet copy.<br>Account number not specified. 1 pg.                                            |
| 7                 | 6                    | 12/16/1970    | Financial Records    | Key Biscayne Bank statement copy for RN account number 2-1645. Handwritten comment as to Special Account. 1 pg.         |
| 7                 | 6                    | 12/09/1970    | Financial Records    | Key Biscayne Bank statement copy for RN special account number 2-1645-4. 1 pg.                                          |
| 7                 | 6                    | 12/16/1970    | Financial Records    | Key Biscayne Bank balance sheet copy.<br>Account number not specified. 1 pg.                                            |
| 7                 | 6                    | 12/16/1970    | Financial Records    | Key Biscayne Bank statement copy for RN<br>account number 2-1893. Handwritten<br>comment as to Personal Account. 1 pg.  |