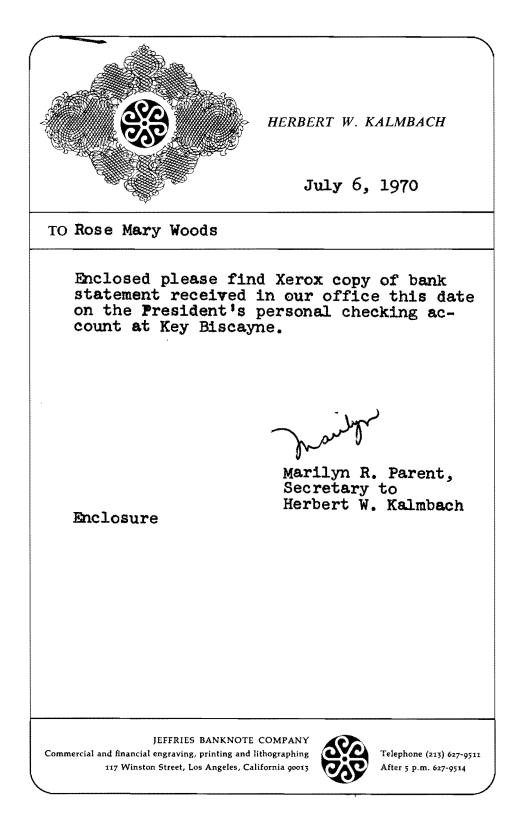

| Box Number | Folder Number | Document Date | <b>Document Type</b> | <b>Document Description</b>                                                                                                                                                   |
|------------|---------------|---------------|----------------------|-------------------------------------------------------------------------------------------------------------------------------------------------------------------------------|
| 7          | 6             | 12/09/1970    | Financial Records    | Key Biscayne Bank statement copy for RN<br>account number 2-1893-1 with copy of check<br>made payable to the American Heart<br>Association. 1 pg.                             |
| 7          | 6             | 11/10/1970    | Other Document       | Note from Marilyn R. Parent to Rose Mary<br>Woods RE: Copies of bank statements plus a<br>copy of one check from the President's Key<br>Biscayne Bank personal account. 1 pg. |
| 7          | 6             | N.D.          | Financial Records    | Key Biscayne Bank statement copy for RN account number 2-1893 with copy of check made payable to Blue Cross Blue Shield. 1 pg.                                                |
| 7          | 6             | 07/06/1970    | Other Document       | Note from Marilyn R. Parent to Rose Mary<br>Woods RE: Copies of bank statement for<br>RN's personal checking account at Key<br>Biscayne Bank. 1 pg.                           |
| 7          | 6             | 05/29/1970    | Financial Records    | Key Biscayne Bank statement copy for RN account number 2-1893. 1 pg.                                                                                                          |
| 7          | 6             | 06/08/1970    | Other Document       | Note from Marilyn R. Parent to Rose Mary<br>Woods RE: Copies of bank statement for<br>RN's personal checking account at Key<br>Biscayne Bank through April 30th. 1 pg.        |
| 7          | 6             | 04/30/1970    | Financial Records    | Key Biscayne Bank statement copy for RN account number 2-1893. 1 pg.                                                                                                          |