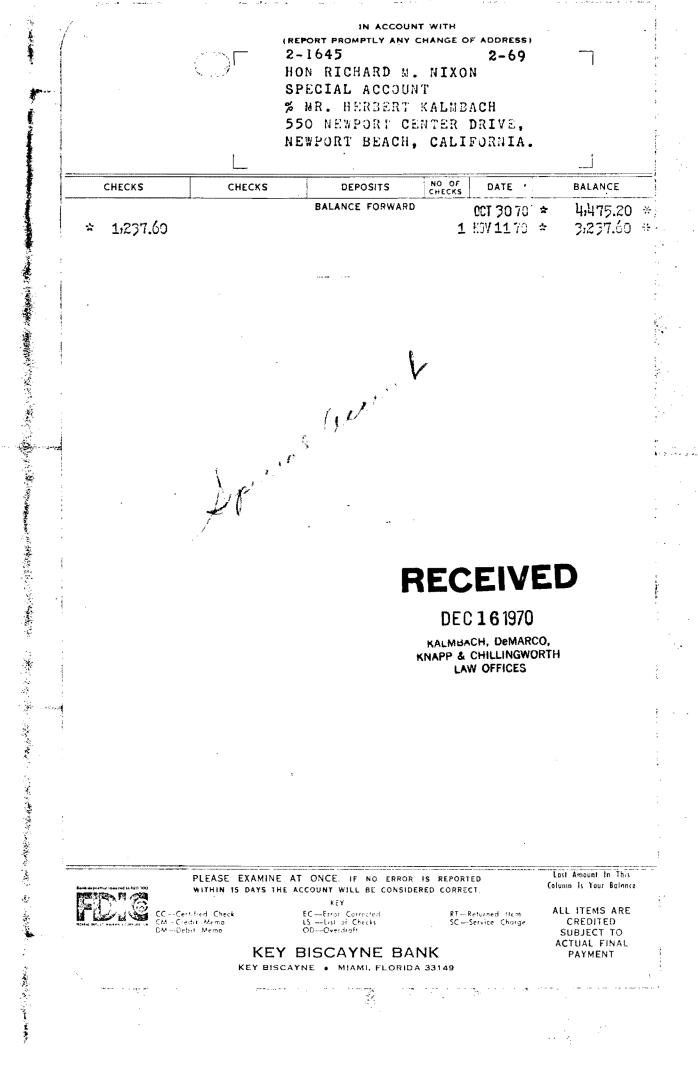

| <u>Box Number</u> | <u>Folder Number</u> | Document Date | <u>Document Type</u> | <b>Document Description</b>                                                                                             |
|-------------------|----------------------|---------------|----------------------|-------------------------------------------------------------------------------------------------------------------------|
| 7                 | 6                    | 12/16/1970    | Financial Records    | Key Biscayne Bank statement copy for RN<br>or PN account number 2-527. Handwritten<br>note as to General Account. 1 pg. |
| 7                 | 6                    | 12/04/1970    | Financial Records    | Key Biscayne Bank statement copy for RN or PN account number 2-0527-4. 1 pg.                                            |
| 7                 | 6                    | 12/16/1970    | Financial Records    | Key Biscayne Bank balance sheet copy.<br>Account number not specified. 1 pg.                                            |
| 7                 | 6                    | 12/16/1970    | Financial Records    | Key Biscayne Bank statement copy for RN account number 2-1645. Handwritten comment as to Special Account. 1 pg.         |
| 7                 | 6                    | 12/09/1970    | Financial Records    | Key Biscayne Bank statement copy for RN special account number 2-1645-4. 1 pg.                                          |
| 7                 | 6                    | 12/16/1970    | Financial Records    | Key Biscayne Bank balance sheet copy.<br>Account number not specified. 1 pg.                                            |
| 7                 | 6                    | 12/16/1970    | Financial Records    | Key Biscayne Bank statement copy for RN<br>account number 2-1893. Handwritten<br>comment as to Personal Account. 1 pg.  |