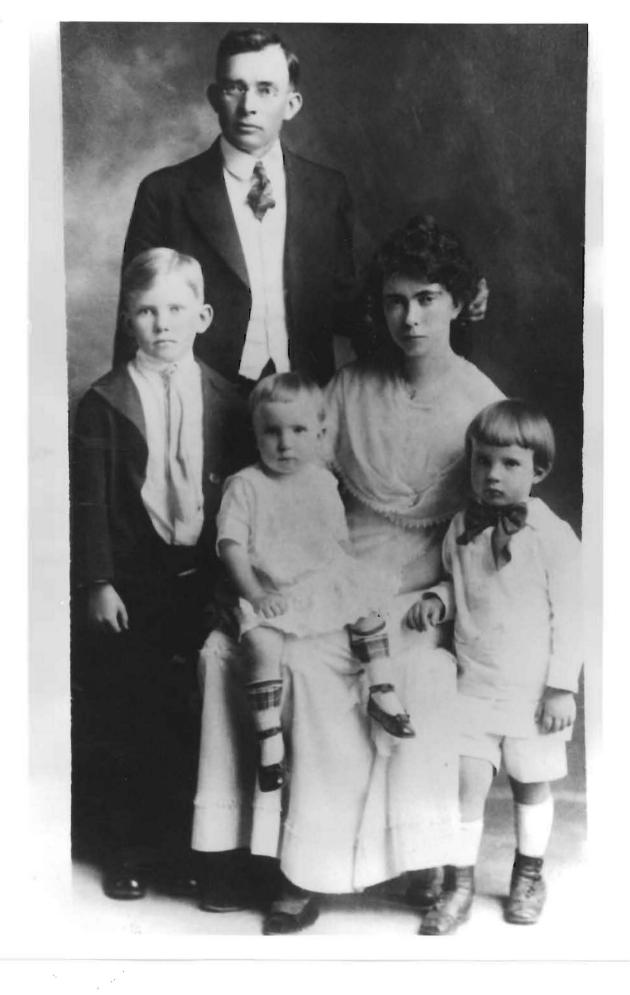

## Richard Nixon Presidential Library White House Special Files Collection Folder List

| <b>Box Number</b> | Folder Number | <b>Document Date</b> | <b>Document Type</b> | <b>Document Description</b>                                |
|-------------------|---------------|----------------------|----------------------|------------------------------------------------------------|
| 5                 | 9             | n.d.                 | Memo                 | Memo listing people in photo. Dates photo to c. 1918. 1pg. |
|                   |               |                      |                      |                                                            |
| 5                 | 9             | n.d.                 | Photograph           | Official Whitehouse photo of early Nixon family. 1pg.      |

## THE WHITE HOUSE

 $\ensuremath{\mathsf{Mr}}\xspace$  and  $\ensuremath{\mathsf{Mr}}\xspace$ s. Francis Anthony Nixon

Harold Samuel Nixon Richard Nixon Francis Donald Nixon

About 1918