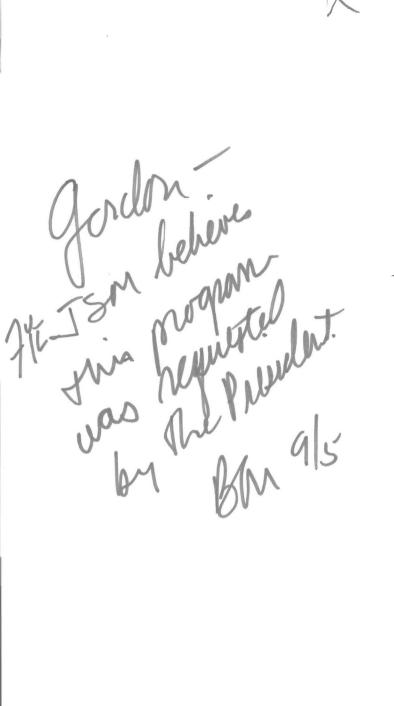

# Richard Nixon Presidential Library Contested Materials Collection Folder List

| Box Number | Folder Number | Document Date | <u>No Date</u> | <u>Subject</u>    | <b>Document Type</b> | <b>Document Description</b>                                                                                                                            |
|------------|---------------|---------------|----------------|-------------------|----------------------|--------------------------------------------------------------------------------------------------------------------------------------------------------|
| 36         | 2             | 8/29/1972     |                | Campaign          | Photograph           | Handwritten notes on campaign subjects,<br>including Democrats for Nixon and<br>telehpone campaigning. 4 pgs.                                          |
| 36         | 2             | 9/5/1972      |                | White House Staff | Memo                 | From unknown to "Gordon" RE: information in attached documents. 1 pg.                                                                                  |
| 36         | 2             | 9/2/1972      |                | Campaign          | Memo                 | From Magruder to MacGregor RE:<br>contacting Republican candidates and<br>incumbents. Proposed letter and suggested<br>press releases attached. 5 pgs. |
| 36         | 2             | 9/11/1972     |                | Campaign          | Memo                 | From Magruder to MacGregor RE: Edward Nixon's campaign role. 1 pg.                                                                                     |