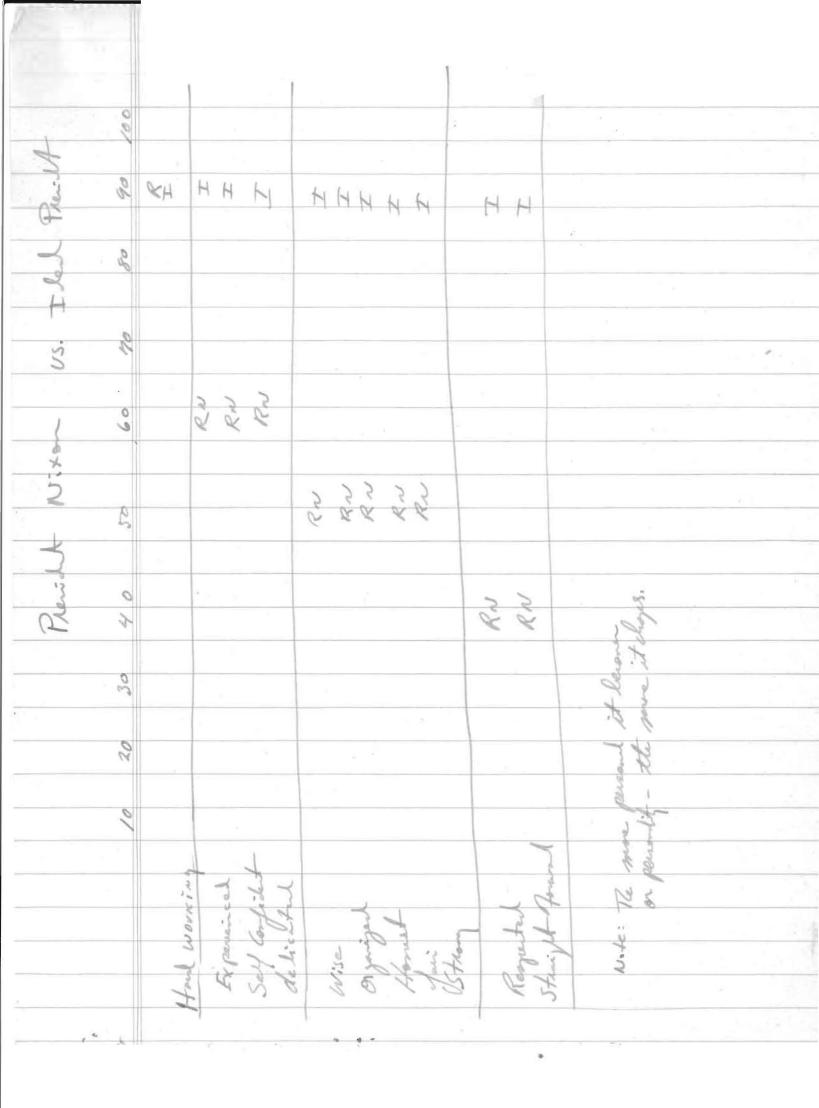

## Richard Nixon Presidential Library Contested Materials Collection Folder List

| <u>Box Number</u> | <u>Folder Number</u> | <b>Document Date</b> | <u>No Date</u> | <u>Subject</u>  | <b>Document Type</b> | <b>Document Description</b>                                        |
|-------------------|----------------------|----------------------|----------------|-----------------|----------------------|--------------------------------------------------------------------|
| 2                 | 6                    |                      |                | Domestic Policy |                      | Chart comparing RN to "Ideal President" composed by Chapin. 2 pgs. |